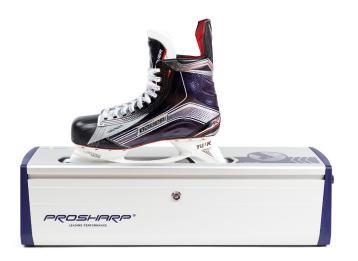

## **PROSHARP HOME**

## **GENERAL DESCRIPTION**

- Save time and money.
- Same consistent feeling every time you step on the ice.
- Easy-to-use one button operation.
- Easy to change diamond wheel hollows.
- A variety of hollows to choose.
- A wheel sharpens about 500 pair of skates.
- Carry on flight.
- Channel-Z to increase glide speed and 2x the grip.
- Keeps your Prosharp Profile®.
- Hand-built construction for precision, quality and durability.

## **SCOPE OF DELIVERY**

- 1 x Prosharp Home.
- 1 x EP wheel.
- 1 x Power supply.
- 1 x Original instruction manual.
- 1 x Diamond Hone.
- 1 x Prosharp® Home travel bag.

CONTACT MARKINGS

ProSharp AB

Hirsvägen 4, S-862 41 Njurunda, Sweden